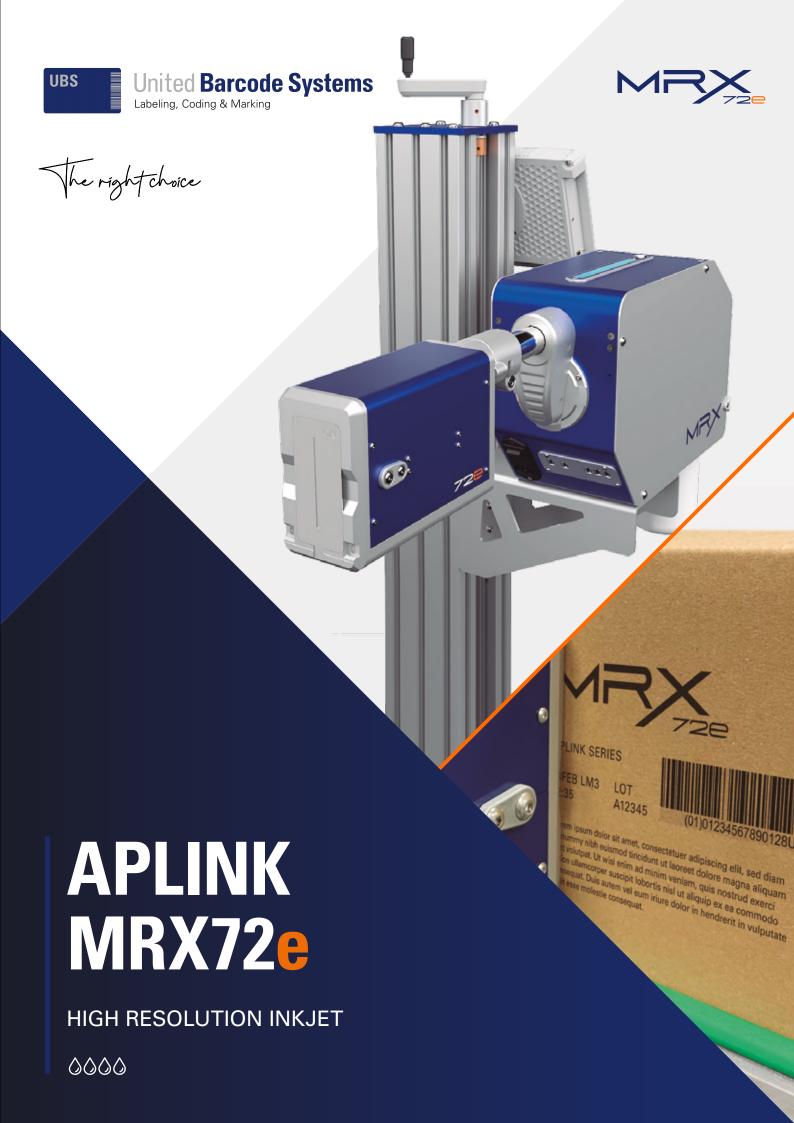

# **APLINK MRX SERIES:** MARKING EVERYTHING!

APLINK MRX72e joins the new generation of High Resolution Inkjet printers from United Barcode Systems. The renewal of an iconic printer to mark everything.

| PRINTER FEATURES                   |                                                        |
|------------------------------------|--------------------------------------------------------|
| PRINTING HIGHT                     | Up to 72 mm (2,83″)                                    |
| PRINTING SPEED                     | Up to 110 m/min*                                       |
| PRINTING CADENCE                   | Up to 4 prints/second*                                 |
| RESOLUTION (VERTICAL / HORIZONTAL) | 180dpi (vertical), from 180dpi to 720dpi (horizontal)  |
| MESSAGE LENGTH                     | Max. 8 m                                               |
| BARCODES                           | GS1 (GTIN13, GTIN14, GS1-128, GS1 Datamatrix, etc.)    |
| DATA                               | Texts, variables, formulas, logos, images, dates, etc. |
| PRINTHEAD POSITION                 | Side, top or tilt from 0° to 90°                       |
| OPTIONS AND ACCESORIES             | UVLED Curing System, external beacon, encoder, HMI 10" |