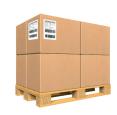

## APL 60S: Pallet Print & Apply Systems

The most compact pallet labeling solution that can fit into any end-of-line. Robustness and stability.

| ELECTRIC                               |                                     |
|----------------------------------------|-------------------------------------|
| PLC                                    | STANDARD                            |
| INTERFACE                              | 7" COLOUR TOUCHSCREEN               |
| DEFAULT VALUES                         | ✓                                   |
| POWER SUPPLY                           | 100 - 240 +-10 VAC, 50/60Hz         |
| CE REGULATION                          | SECURITY LEVEL PLC (EMERGENCY STOP) |
| PNEUMATIC                              |                                     |
| PRESSURE REGULATION CYINDER APLICATION | ✓                                   |
| VACUUM SWITCH                          | DIGITAL REGULATION                  |
| PRESSURE SWITH                         | DIGITAL REGULATION                  |
| AIR FLOW REGULATOR BLOWER TUBE         | STANDARD INDICATOR (ANALOGIC)       |
| AIR FLOW REGULATOR VACUUM              | STANDARD INDICATOR (ANALOGIC)       |
| ENTRY CONSIGNMENT                      | ✓                                   |
| MECHANICAL                             |                                     |
| EXTERNAL REEL DIAMETER (MAX.)          | 300mm (11,8")                       |
| MAX. LABEL WIDTH                       | 150mm (5.9")                        |
| UNWINDER                               | PRINTER DRIVEN                      |
| REWINDER                               | MOTOR WITH CLUTCH                   |
| BACKING PAPER EXTRACTION SYSTEM        | CLIP                                |
| COMMUNICATIONS                         |                                     |
| ALARM BEACON                           | EXTERNAL                            |
| ETHERNET                               | <b>✓</b>                            |
| LOW LEVEL MEDIA                        | ✓                                   |
| STANDARD OUTPUTS CONNECTOR             | 7 SIGNALS                           |
| LABEL APPLICATORS                      |                                     |
| 1 LABEL                                | 10 PALLETS / MIN*                   |
| 2 LABELS                               | 3 PALLETS / MIN*                    |
| PRINTING MODULE                        |                                     |
| PRINT ENGINE                           | ZEBRA, SATO                         |
| PRINTING RESOLUTION                    | 203 - 300 DPI                       |
| POWER SUPPLY                           | 100 - 240 +-10 VAC, 50/60Hz         |
| INTERFACE AND CONNECTIVITY             | ETHERNET, USB, RS232                |
| OPERATING TEMPERATURE                  | 5°C TO 40°C                         |
| HUMIDITY                               | 20% TO 85% W/O CONDENSATION         |

APL 60S
2 LABELS
3 pallets/min\*

Due to our continuous improvement policy, our product specifications are subject to change without notice.