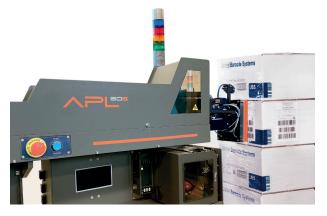

## APL 60S: Pallet Print & Apply Systems

The most compact pallet labeling solution that can fit into any end-of-line. Robustness and stability.

| ELECTRIC                               |                                     |
|----------------------------------------|-------------------------------------|
| PLC                                    | STANDARD                            |
| INTERFACE                              | 7" COLOUR TOUCHSCREEN               |
| DEFAULT VALUES                         | ✓                                   |
| POWER SUPPLY                           | 100 - 240 +-10 VAC, 50/60Hz         |
| CE REGULATION                          | SECURITY LEVEL PLC (EMERGENCY STOP) |
| PNEUMATIC                              |                                     |
| PRESSURE REGULATION CYINDER APLICATION | ✓                                   |
| VACUUM SWITCH                          | DIGITAL REGULATION                  |
| PRESSURE SWITH                         | DIGITAL REGULATION                  |
| AIR FLOW REGULATOR BLOWER TUBE         | STANDARD INDICATOR (ANALOGIC)       |
| AIR FLOW REGULATOR VACUUM              | STANDARD INDICATOR (ANALOGIC)       |
| ENTRY CONSIGNMENT                      | ✓                                   |
| MECHANICAL                             |                                     |
| EXTERNAL REEL DIAMETER (MAX.)          | 300mm (11,8")                       |
| MAX. LABEL WIDTH                       | 150mm (5.9")                        |
| UNWINDER                               | PRINTER DRIVEN                      |
| REWINDER                               | MOTOR WITH CLUTCH                   |
| BACKING PAPER EXTRACTION SYSTEM        | CLIP                                |
| COMMUNICATIONS                         |                                     |
| ALARM BEACON                           | EXTERNAL                            |
| ETHERNET                               | <b>✓</b>                            |
| LOW LEVEL MEDIA                        | ✓                                   |
| STANDARD OUTPUTS CONNECTOR             | 7 SIGNALS                           |
| LABEL APPLICATORS                      |                                     |
| 1 LABEL                                | 10 PALLETS / MIN*                   |
| 2 LABELS                               | 3 PALLETS / MIN*                    |
| PRINTING MODULE                        |                                     |
| PRINT ENGINE                           | ZEBRA, SATO                         |
| PRINTING RESOLUTION                    | 203 - 300 DPI                       |
| POWER SUPPLY                           | 100 - 240 +-10 VAC, 50/60Hz         |
| INTERFACE AND CONNECTIVITY             | ETHERNET, USB, RS232                |
| OPERATING TEMPERATURE                  | 5°C TO 40°C                         |
| HUMIDITY                               | 20% TO 85% W/O CONDENSATION         |