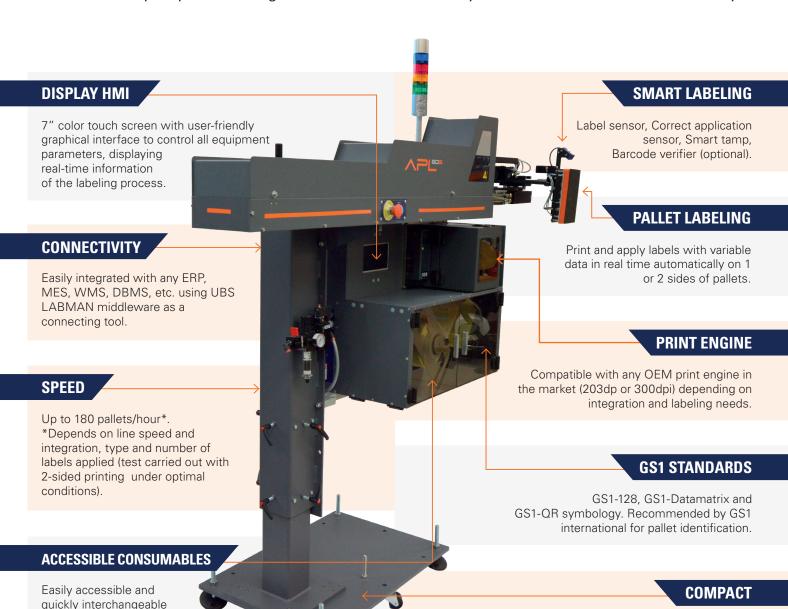

## **APL 60 SERIES: PALLET PRINT & APPLY SYSTEMS**

The most compact pallet labeling solution that can fit into any end-of-line. Robustness and stability.

 $\rightarrow$ 

Fit to any end-of-line.

Most compact pallet labeling solution.

## APL 60S: Pallet Print & Apply Systems

The most compact pallet labeling solution that can fit into any end-of-line. Robustness and stability.

| ELECTRIC                               |                                     |
|----------------------------------------|-------------------------------------|
| PLC                                    | STANDARD                            |
| INTERFACE                              | 7" COLOUR TOUCHSCREEN               |
| DEFAULT VALUES                         | ✓                                   |
| POWER SUPPLY                           | 100 - 240 +-10 VAC, 50/60Hz         |
| CE REGULATION                          | SECURITY LEVEL PLC (EMERGENCY STOP) |
| PNEUMATIC                              |                                     |
| PRESSURE REGULATION CYINDER APLICATION | ✓                                   |
| VACUUM SWITCH                          | DIGITAL REGULATION                  |
| PRESSURE SWITH                         | DIGITAL REGULATION                  |
| AIR FLOW REGULATOR BLOWER TUBE         | STANDARD INDICATOR (ANALOGIC)       |
| AIR FLOW REGULATOR VACUUM              | STANDARD INDICATOR (ANALOGIC)       |
| ENTRY CONSIGNMENT                      | ✓                                   |
| MECHANICAL                             |                                     |
| EXTERNAL REEL DIAMETER (MAX.)          | 300mm (11,8")                       |
| MAX. LABEL WIDTH                       | 150mm (5.9")                        |
| UNWINDER                               | PRINTER DRIVEN                      |
| REWINDER                               | MOTOR WITH CLUTCH                   |
| BACKING PAPER EXTRACTION SYSTEM        | CLIP                                |
| COMMUNICATIONS                         |                                     |
| ALARM BEACON                           | EXTERNAL                            |
| ETHERNET                               | <b>✓</b>                            |
| LOW LEVEL MEDIA                        | ✓                                   |
| STANDARD OUTPUTS CONNECTOR             | 7 SIGNALS                           |
| LABEL APPLICATORS                      |                                     |
| 1 LABEL                                | 10 PALLETS / MIN*                   |
| 2 LABELS                               | 3 PALLETS / MIN*                    |
| PRINTING MODULE                        |                                     |
| PRINT ENGINE                           | ZEBRA, SATO                         |
| PRINTING RESOLUTION                    | 203 - 300 DPI                       |
| POWER SUPPLY                           | 100 - 240 +-10 VAC, 50/60Hz         |
| INTERFACE AND CONNECTIVITY             | ETHERNET, USB, RS232                |
| OPERATING TEMPERATURE                  | 5°C TO 40°C                         |
| HUMIDITY                               | 20% TO 85% W/O CONDENSATION         |