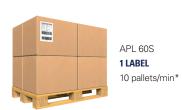

## APL 60S: Pallet Print & Apply Systems

The most compact pallet labeling solution that can fit into any end-of-line. Robustness and stability.

| ELECTRIC                               |                                     |
|----------------------------------------|-------------------------------------|
| PLC                                    | STANDARD                            |
| INTERFACE                              | 7" COLOUR TOUCHSCREEN               |
| DEFAULT VALUES                         | ✓                                   |
| POWER SUPPLY                           | 100 - 240 +-10 VAC, 50/60Hz         |
| CE REGULATION                          | SECURITY LEVEL PLC (EMERGENCY STOP) |
| PNEUMATIC                              |                                     |
| PRESSURE REGULATION CYINDER APLICATION | ✓                                   |
| VACUUM SWITCH                          | DIGITAL REGULATION                  |
| PRESSURE SWITH                         | DIGITAL REGULATION                  |
| AIR FLOW REGULATOR BLOWER TUBE         | STANDARD INDICATOR (ANALOGIC)       |
| AIR FLOW REGULATOR VACUUM              | STANDARD INDICATOR (ANALOGIC)       |
| ENTRY CONSIGNMENT                      | ✓                                   |
| MECHANICAL                             |                                     |
| EXTERNAL REEL DIAMETER (MAX.)          | 300mm (11,8")                       |
| MAX. LABEL WIDTH                       | 150mm (5.9")                        |
| UNWINDER                               | PRINTER DRIVEN                      |
| REWINDER                               | MOTOR WITH CLUTCH                   |
| BACKING PAPER EXTRACTION SYSTEM        | CLIP                                |
| COMMUNICATIONS                         |                                     |
| ALARM BEACON                           | EXTERNAL                            |
| ETHERNET                               | <b>✓</b>                            |
| LOW LEVEL MEDIA                        | ✓                                   |
| STANDARD OUTPUTS CONNECTOR             | 7 SIGNALS                           |
| LABEL APPLICATORS                      |                                     |
| 1 LABEL                                | 10 PALLETS / MIN*                   |
| 2 LABELS                               | 3 PALLETS / MIN*                    |
| PRINTING MODULE                        |                                     |
| PRINT ENGINE                           | ZEBRA, SATO                         |
| PRINTING RESOLUTION                    | 203 - 300 DPI                       |
| POWER SUPPLY                           | 100 - 240 +-10 VAC, 50/60Hz         |
| INTERFACE AND CONNECTIVITY             | ETHERNET, USB, RS232                |
| OPERATING TEMPERATURE                  | 5°C TO 40°C                         |
| HUMIDITY                               | 20% TO 85% W/O CONDENSATION         |