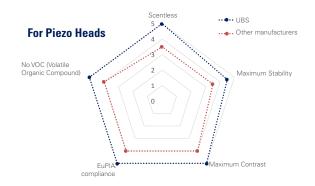

|                                                                                                                                       | BOTTLES   |          | CRTRIDGES                      |          |
|---------------------------------------------------------------------------------------------------------------------------------------|-----------|----------|--------------------------------|----------|
|                                                                                                                                       | Oil Based | UV Based | Water Based<br>& Solvent Based | UV Based |
| Formulations according to Regulations EuPIA, REACH, CLP and Swiss regulatory                                                          | <b>✓</b>  | <b>/</b> | <b>/</b>                       | <b>✓</b> |
| Scentless inks                                                                                                                        | <b>✓</b>  | <b>~</b> | Mild                           | Mild     |
| No VOC (Volatile Organic Compounds), are Organic Compounds that are easily converted into Vapors or Gases                             | <b>✓</b>  | <b>✓</b> | Water based                    | X        |
| Without NVC (T; R48 / 23 Toxic by inhalation and possible cause of respiratory tract damage Recommended use 0% in inks and varnishes) | <b>✓</b>  | <b>/</b> | <b>/</b>                       | <b>✓</b> |
| Without ITX (Initiator photo prohibited according to FDA regulation because of possible contamination of food by migration)           | <b>✓</b>  | <b>/</b> | <b>/</b>                       | <b>✓</b> |
| No PYRROLIDONES (Cyclic Resin that could cause Cancer)                                                                                | <b>/</b>  | <b>/</b> | <b>/</b>                       | <b>✓</b> |
| Optimized stability of viscosity and surface tension parameters                                                                       | <b>/</b>  | <b>/</b> | <b>/</b>                       | <b>✓</b> |
| Maximum Contrast in colorimetry                                                                                                       | <b>/</b>  | <b>/</b> | <b>/</b>                       | <b>✓</b> |
| Low migration (Printing on food product packaging)                                                                                    | <b>/</b>  | <b>/</b> | <b>/</b>                       | <b>✓</b> |
| Developed without glycerin and dispersants of animal origin                                                                           | <b>/</b>  | <b>/</b> | <b>/</b>                       | <b>✓</b> |
| The Oil Based formula is ECO free of mineral oils and meets the requirements of FEFCO for the recycling of corrugated board           | <b>✓</b>  | X        | ×                              | X        |
| RHEOLOGIA common OIL and UVLED that leads to unified mechanical behavior (Viscoelasticity, Surface tension, Deformation, Temperature) | <b>✓</b>  | <b>/</b> | X                              | X        |

European Printing Association

Registration, Evaluation, Authorisation and restriction of Chemicals

Low Migration and ITX Free

NVC Free

Swiss ordinance on materials/articles in contact with food (Annex.6th)