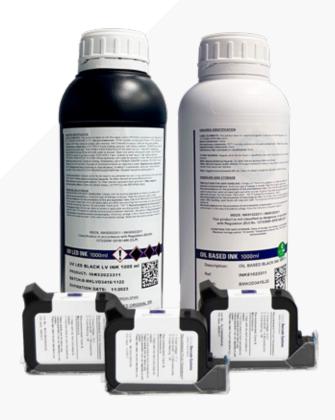

## **Better quality, higher resolution** and optimization in consumption

| OIL BASED INK BOTTLES       |                                                                                   |
|-----------------------------|-----------------------------------------------------------------------------------|
| COLORS                      | Black (Others available upon request)                                             |
| CONTAINER                   | 1,000 ml                                                                          |
| PRINTED MATERIALS           | All types of porous substrate                                                     |
| DRYING TIME                 | Instant                                                                           |
| STORAGE CONDITIONS          | From + 10 ° C to + 35 ° C in dry and clean environment                            |
| UV BASED INK BOTTLES        |                                                                                   |
| COLORS                      | Black (Others available upon request)                                             |
| CONTAINER                   | 1,000 ml                                                                          |
| PRINTED MATERIALS           | All types of substrate                                                            |
| DRYING TIME                 | Instant by polymerization                                                         |
| STORAGE CONDITIONS          | From + 10 $^{\circ}$ C to + 35 $^{\circ}$ C in dry and clean environment          |
| CARTRIDGES HP 2.5 FOR WATE  | R BASE INK AND SOLVENT BASED INK                                                  |
| COLORS                      | Black (Others available upon request)                                             |
| CONTAINER                   | 40ml cartridge                                                                    |
| PRINTED MATERIALS           | Water based: all types of porous substrate<br>Solvent based: all types of surface |
| DRYING TIME                 | Water based: Instant<br>Solvent Based: Fast depending on surface                  |
| STORAGE CONDITIONS          | From + 10 ° C to + 20 ° C in dry and clean environment                            |
| CARTRIDGES INK UVLED HP 2.5 |                                                                                   |
| COLORS                      | Black (Others available upon request)                                             |
| CONTAINER                   | 40ml cartridge                                                                    |
| PRINTED MATERIALS           | All types of surface                                                              |
| DRYING TIME                 | Instant by polymerization                                                         |
| STORAGE CONDITIONS          | From + 10 ° C to + 20 ° C in dry and clean environment                            |