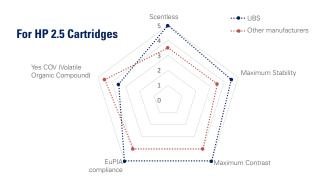

| From + 10 ° C to + 20 ° C in dry and clean environment                            |
| CARTRIDGES INK UVLED HP 2.5 |                                                                                   |
| COLORS                      | Black (Others available upon request)                                             |
| CONTAINER                   | 40ml cartridge                                                                    |
| PRINTED MATERIALS           | All types of surface                                                              |
| DRYING TIME                 | Instant by polymerization                                                         |
| STORAGE CONDITIONS          | From + 10 ° C to + 20 ° C in dry and clean environment                            |













According to UBS policy of continuous improvement, our products specifications are subject to change without previous notification.





Consumables